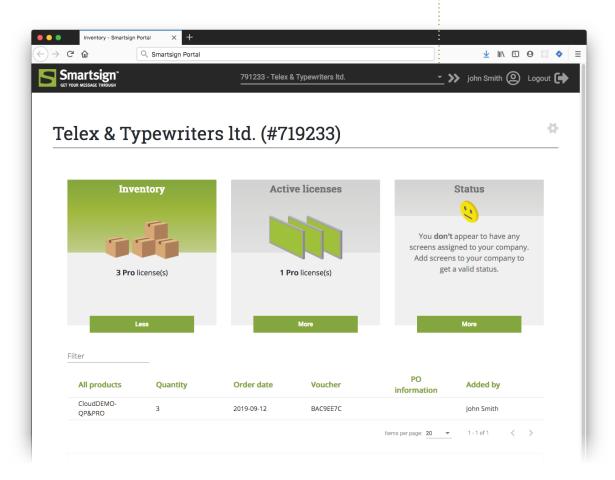

#### Inventory

The inventory stores all your licences waiting to be activated. If a screen is missing a valid license, it will automaticly get one from the inventory.

### Active licenses

All your active licenses, with info on registration and expiration dates, and what screen the license are connected to.

#### Status

A summary of all your licenses, and suggestions on what you need to do if something needs your attention